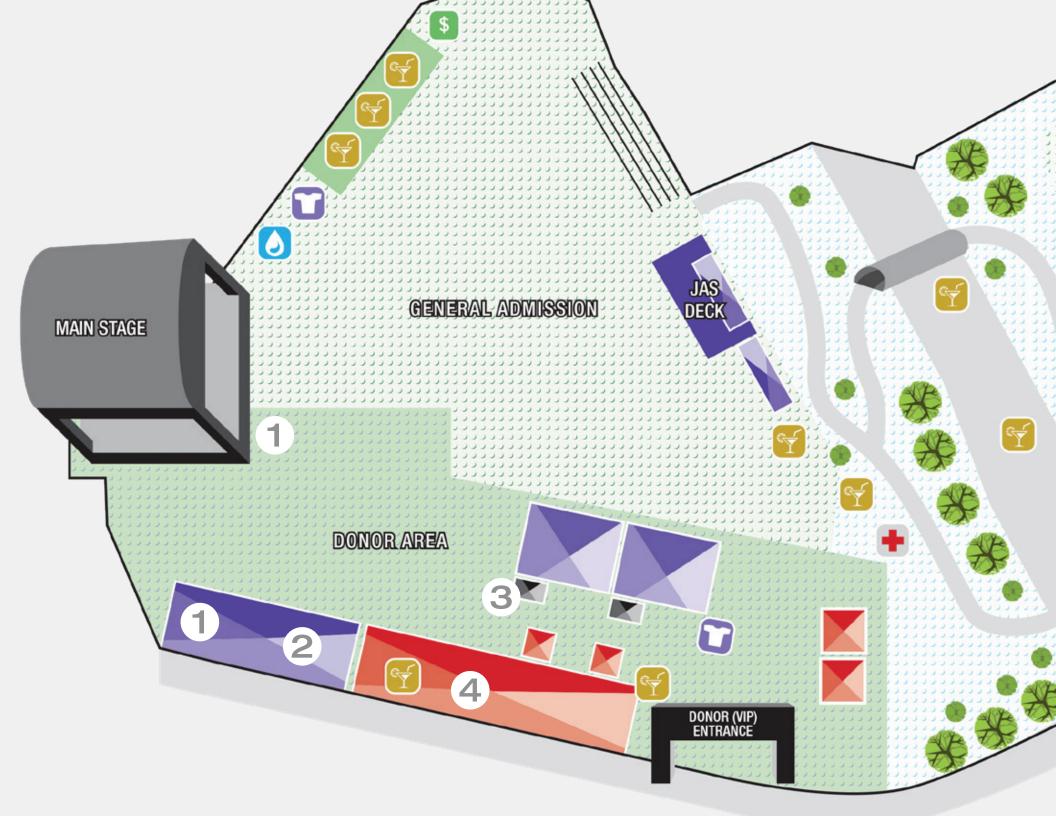

### Option 1: Private Tent and/or Stage Front Box

- Gold 3-Day VIP Passes with Box Access
- Private hospitality area located in the bottom right corner of the JAS National Council tent to include:
  - Option for private food and beverage service within hospitality area

### Option 2: Private Third Level Hospitality Tent

- Gold 3-Day VIP Passes with center stage Gold SRO access (minimum of 20 passes)
- New private elevated hospitality area located above the two-level private National Council Tent to include:
  - Option for private food and beverage service within hospitality area

#### **Option 3: Open Hospitality Tent**

- Silver 3-Day VIP Passes with stage left SRO access
- 10'x30' tent for hospitality and promotion to other VIP attendees, includes all silver amenities including complimentary bar and food service

# Option 4: Private Elevated Sky-Box and Hospitality Tent

- Silver 3-Day VIP Passes with stage left SRO access
- New private elevated hospitality area located above the VIP dining tent to include:
  - Option for private food and beverage service within hospitality area

## Option 1:

JAS National Council double decker structure. Private hospitality area would be on the bottom right side, approx. 1200 sf. Attendees would also have access to box area in front of the main stage.

10' x 20' or 10' x 30' VIP tent with stage viewing access.

# Option 2:

Private 3rd story access.

### Option 4:

New double decker likeness. JAS version will include 30'x30' sections available for private hospitality.