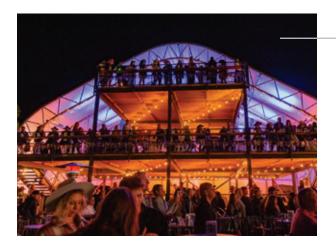

### Option 2: Private Third Level Hospitality Tent

- Gold 3-Day VIP Passes with center stage Gold SRO access (minimum of 20 passes)
- New private elevated hospitality area located above the two-level private National Council Tent to include:
  - Option for private food and beverage service within hospitality area

## Option 1:

JAS National Council double decker structure. Private hospitality area would be on the bottom right side, approx. 1200 sf. Attendees would also have access to box area in front of the main stage.

# Option 2:

Private 3rd story access.