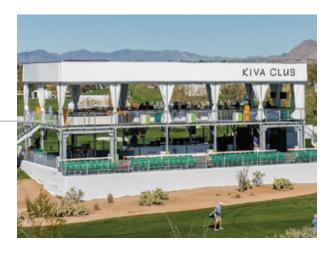

### Option 4:

New double decker likeness. JAS version will include 30'x30' sections available for private hospitality.